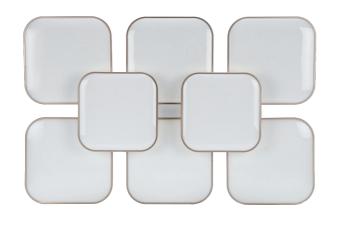

#### Cloud II

Order Name Power (W) 92W Color temperature (K) 3000K+5700K Dimensions (mm) 650\*650\*140 Material PMMA+Metal Luminous Flux 6500

LED HC6565 92W Cloud II LED HC9965 144W Cloud II 144W 3000K+5700K 990\*650\*140 PMMA+Metal 10300